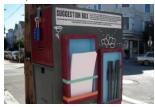

## PR - Castledaly - Communications

- Success of Road-side signs -
- Great turn-out got all names
- Followed up by What's App Group for notifications (consent required by GDPR)

Poor PR And don't be afraid to remove or re-design signs