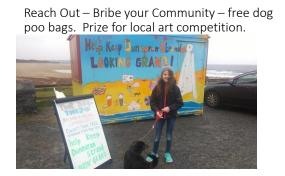

## Reaching out - Barriers to consider

- People are terrified of commitment, AGMs, and indefinite involvement.
   So drip feed through PR, short bursts of contact.
- Bribe Entice advertise clear time limits.