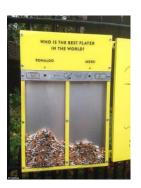

## PR – Shout about your good work eg. National TidyTowns newsletter

PR - Engage people: This container is a butt bin - and smokers are encouraged to deposit their butts here by voting for their favourite footballer.