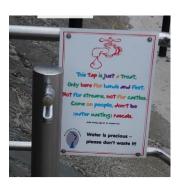

PR – Name everything!

Killorglin TT – Bee Café
 Logos on the sponsorship sign.

Blackrock Co Louth...

Push-button tap at entrance to beach at Blackrock, Co Louth.