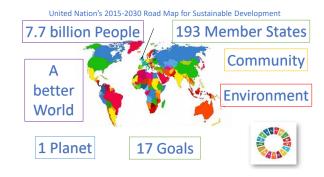

#### 17 Sustainable Development Goals

In September 2015, 193 UN Member States adopted the 2030 Agenda for Sustainable Development ("Transforming our World"). The centre piece of the 2030 Agenda is the 17 Sustainable Development Goals (SDGs), with 169 targets. The 17 SDGs reflect economic, social and environmental dimensions of sustainable development.